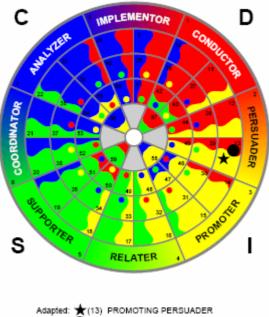

# THE SUCCESS INSIGHTS® WHEEL

Adapted: \*(13) PROMOTING PERSUADER Natural: (13) PROMOTING PERSUADER